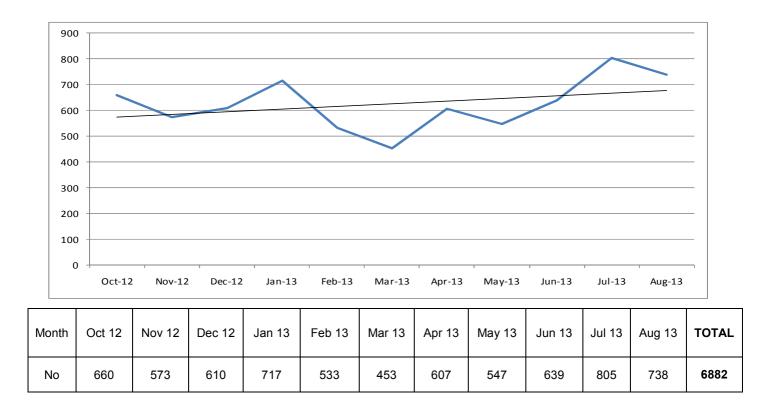

## Central Bedfordshire ASB Incidents reported to Bedfordshire Police between 1<sup>st</sup> October 2012 to 31 August 2013 inclusive by Month